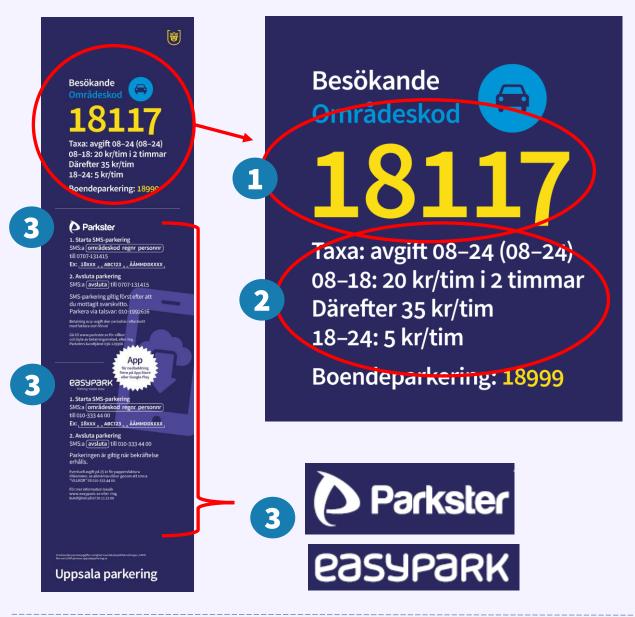

## What does the sign say?

- Områdeskod = Parking area code.
  The code must be registred when parking via app.
- Taxa: avgift xx-xx = This indicates at what times parking fee must be paid, and the amount of the fee.

If the sign shows "Taxa: avgift 08-24 alla dagar" it means that parking fee must be paid everyday during the times given.

But in this case, the sign says that the parking fee must be paid between 08.00 - 24.00 weekdays, as well as on Saturdays (days before Sundays or public holidays).

From 8:00 AM to 6:00 PM the fee is SEK 20 the first two hours and thereafter SEK 35 per hour.

From 6:00 PM to midnight the fee is SEK 5 per hour.

EasyPark and Parkster are the apps that can be used when parking at our parking areas in Uppsala.