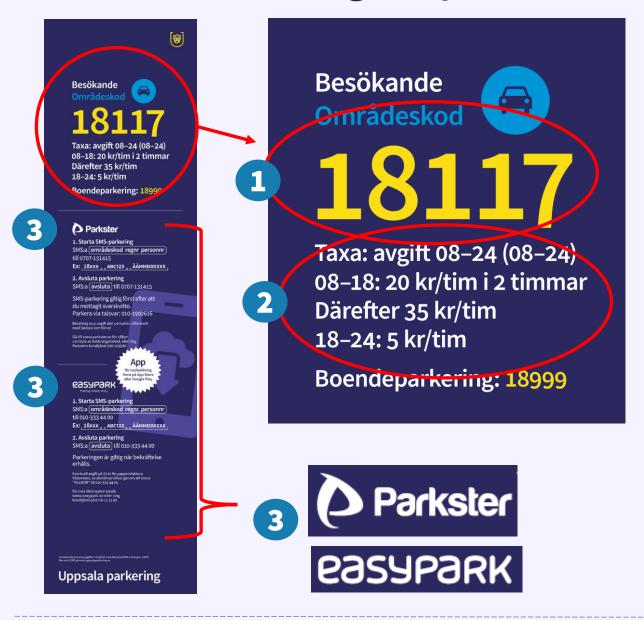

## What does the sign say?

- Områdeskod = Parking area code.

  This code must be registred when parking via app.
- Taxa: avgift xx-xx = This indicates at what times parking fee must be paid, and the amount of the fee. If the sign say "Taxa: avgift 08-24 alla dagar" it means that parking fee must be paid everyday during the times given.

But in this case, the sign says that the parking fee must be paid between 08.00 - 24.00 weekdays, as well as on Saturdays (days before Sundays or public holidays).

From 8 a.m to 6 p.m the fee is 20 Skr the first two hours and thereafter 35 Skr per hour.

From 6 p.m to midnight the fee is 5 Skr per hour.

EasyPark and Parkster are the apps that can be used when parking at our parking areas in Uppsala.